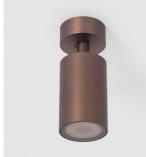

#### Description

Surface Mount LED up light for indoor use; With honeycomb network Beam Angel: 12D Compact Design; Size: Dia45

**Finish** Dark Bronze Material Aluminium

#### Luminaire

Downlight suitable for indoor area crossing: No Warranty: 5 Years

The photograph may not match the reference exactly. Please read the product description to identify the finish.