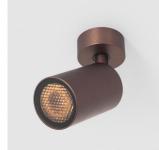

#### Description

Surface Mount LED up light for indoor use; With honeycomb network Beam Angel: 12D Compact Design; Size: Dia45

**Finish** Dark Bronze Material Aluminium

#### Luminaire

Downlight suitable for indoor area crossing: No Warranty: 5 Years

The photograph may not match the reference exactly. Please read the product description to identify the finish.