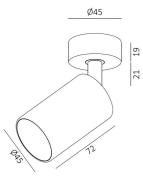

#### Description

Surface Mount LED up light for indoor use; With honeycomb network Beam Angel: 12D Compact Design; Size: Dia45

**Finish** Dark Bronze Material Aluminium